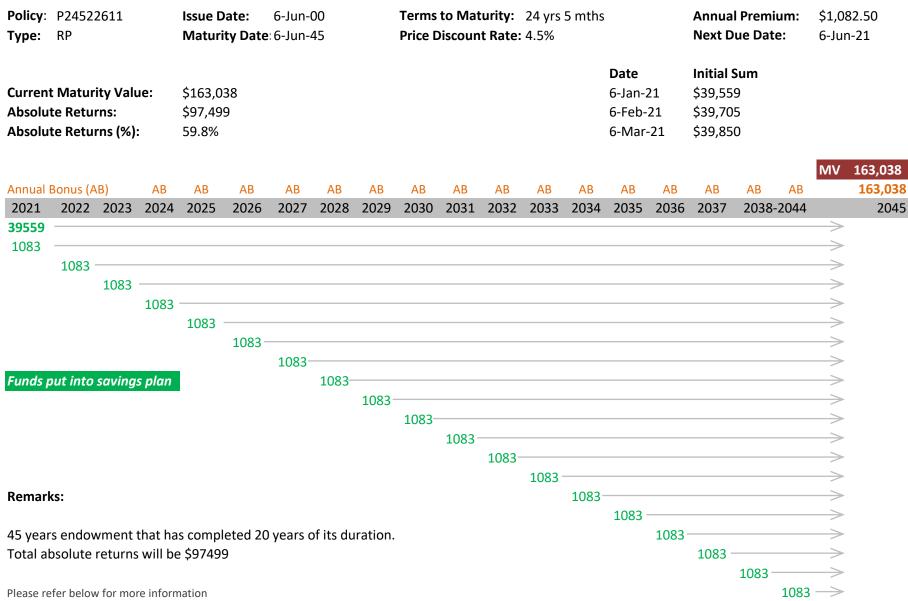

## Notes:

This product is underwritten by the respective insurance company.

The Maturity Value is from the latest bonus statement or revised benefit illustration provided by the insurance company. It consists of both guaranteed portion (declared) and non-guaranteed portion (i.e. future annual bonuses and maturity bonuses).

The Price Discount Rate is the rate at which the Maturity Value and the future premiums payable have been discounted to calculate the Initial Sum and does not represent the rate of returns.

This illustration is for reference only and it is not a contract of insurance. It is not intended to provide any financial advice or constitute as an offer to purchase. Please refer to the actual policy document for the exact terms and conditions.